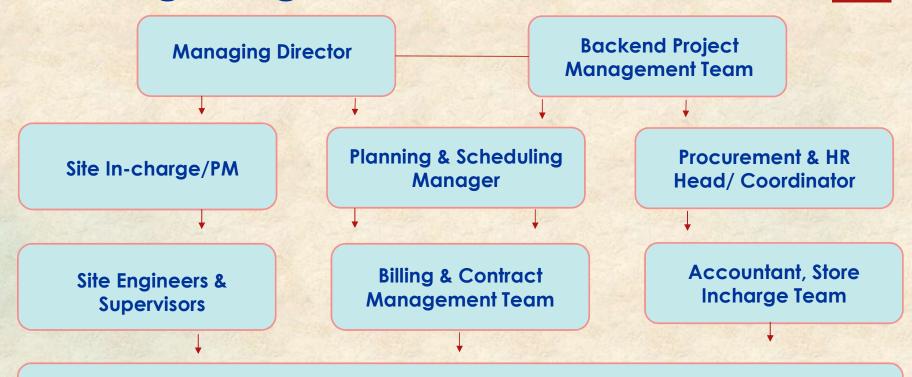

## Staff Organogram -

All Executives, Skilled/Unskilled Manpower, Operators, Drivers & Team.